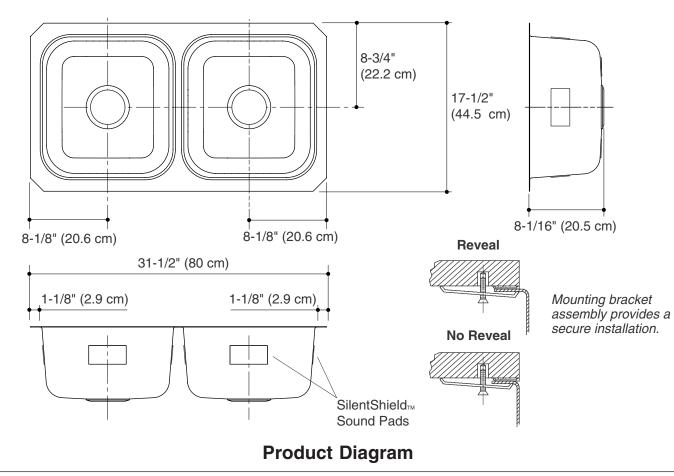

#### Features

- Includes SilentShield™ sound-absorption technology
- Satin finish
- 18-gauge stainless steel
- One-piece steel construction, no center weld
- Undermount rimless design
- 31-1/2" (80 cm) x 17-1/2" (44.5 cm) x 8-1/16" (20.5 cm)

### **Technical Information**

| Fixture*:                                                               |                    | basin area                                 |  |
|-------------------------------------------------------------------------|--------------------|--------------------------------------------|--|
| Sink                                                                    |                    | 14-1/16" (35.7 cm) x<br>15-3/16" (38.6 cm) |  |
| Drain<br>hole                                                           | 3-5/8" (9.2 cm) D. |                                            |  |
| * Approximate measurements for comparison only.<br>Included Components: |                    |                                            |  |
|                                                                         |                    |                                            |  |
| Cut-out ten                                                             | nplate             | 1050295-7                                  |  |

#### **Installation Notes**

Install this product according to the installation guide. Use the supplied cut-out template to select either a hidden or exposed rim.